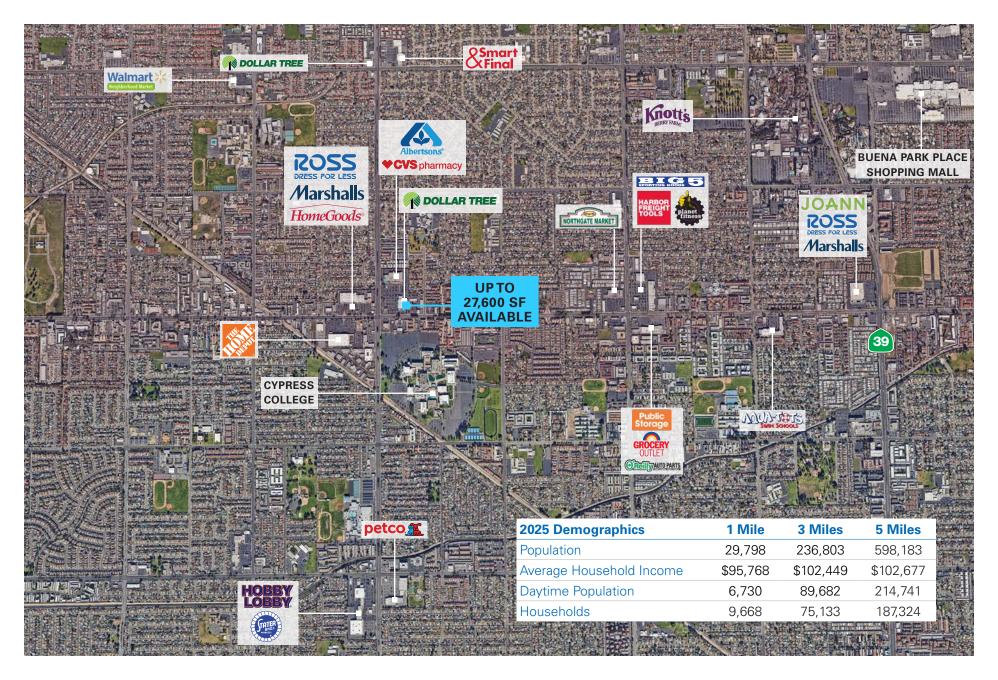

#### **AERIAL 2**

3

#### PROPERTY FEATURES

- Adjacent tenants include: Albertsons, Ross, Home Depot, Marshalls, and Home Goods
- Located across from Cypress College (16,000 Students)
- Valley View Street and Lincoln Avenue boast over 75,000 CPD
- Great infill OC location