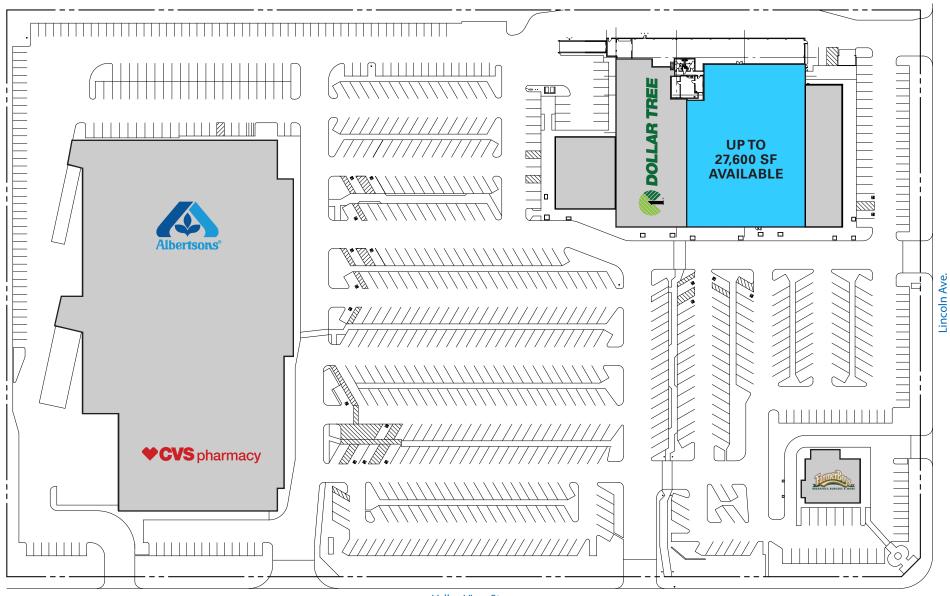

## 8932 Valley View St, Buena Park, CA

#### PROPERTY FEATURES

- Adjacent tenants include: Albertsons, Ross, Home Depot, Marshalls, and Home Goods
- Located across from Cypress College (16,000 Students)
- Valley View Street and Lincoln Avenue boast over 75,000 CPD
- Great infill OC location







#### **AERIAL 1**



#### **AERIAL 2**



3

### **FLOOR PLANS**



#### SITE PLAN



Valley View St.

# 8932 Valley View St, Buena Park, CA

#### Prepared by:

#### **Bryan Norcott**

Executive Managing Director t 213-298-3595 bryan.norcott@nmrk.com CA RE Lic. #01200077 Corporate License #01796698

#### Vic Montalbo

RE Agent t 310-451-8171 x 230 vmontalbo@epsteen.com CA RE Lic. #00927723





The distributor of this communication is performing acts for which a real estate license is required. The information contained herein has been obtained from sources deemed reliable but has not been verified and no guarantee, warranty or representation, either express or implied, is made with respect to such information. Terms of sale or lease and availability are subject to change or withdrawal without notice.