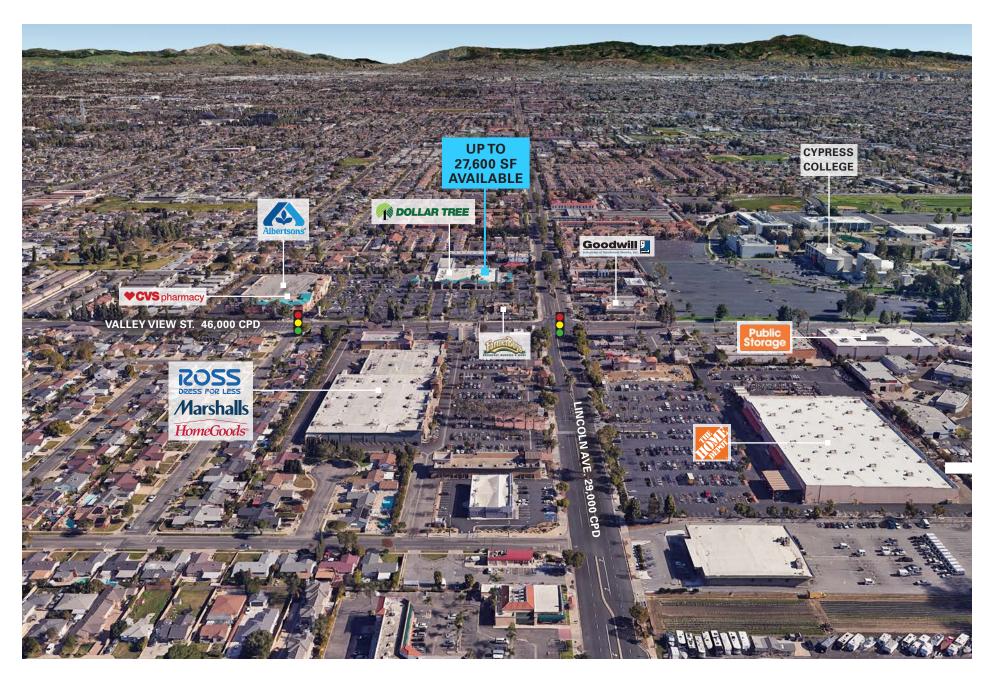

#### PROPERTY FEATURES

- Adjacent tenants include: Albertsons, Ross, Home Depot, Marshalls, and Home Goods
- Located across from Cypress College (16,000 Students)
- Valley View Street and Lincoln Avenue boast over 75,000 CPD
- Great infill OC location

#### **AERIAL 1**

#### **AERIAL 2**

3