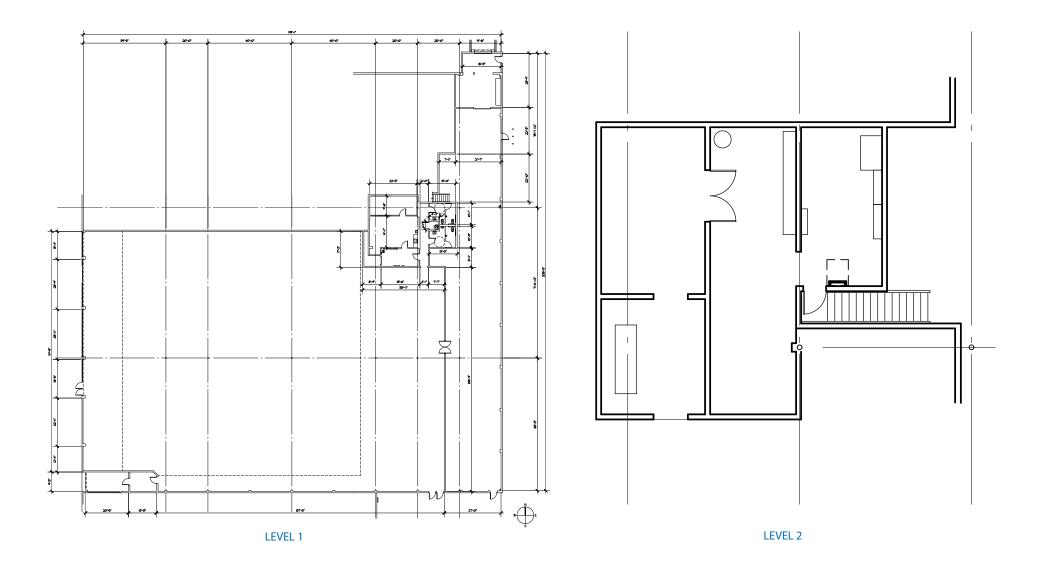

## 8932 Valley View St, Buena Park, CA

#### PROPERTY FEATURES

- Adjacent tenants include: Albertsons, Ross, Home Depot, Marshalls, and Home Goods
- Located across from Cypress College (16,000 Students)
- Valley View Street and Lincoln Avenue boast over 75,000 CPD
- Great infill OC location







#### **AERIAL 1**



#### **AERIAL 2**



3

### **FLOOR PLANS**



#### SITE PLAN



Valley View St.

# 8932 Valley View St, Buena Park, CA

#### Prepared by:

#### **Bryan Norcott**

Executive Managing Director t 213-298-3595 bryan.norcott@nmrk.com CA RE Lic. #01200077 Corporate License #01796698

#### Vic Montalbo

RE Agent t 310-451-8171 x 230 vmontalbo@epsteen.com CA RE Lic. #00927723





The distributor of this communication is performing acts for which a real estate license is required. The information contained herein has been obtained from sources deemed reliable but has not been verified and no guarantee, warranty or representation, either express or implied, is made with respect to such information. Terms of sale or lease and availability are subject to change or withdrawal without notice.