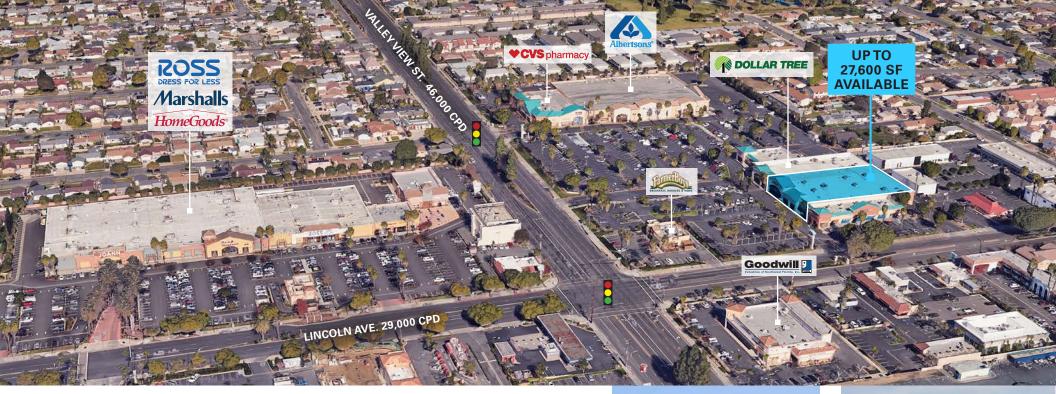

#### **AERIAL 1**

#### PROPERTY FEATURES

- Adjacent tenants include: Albertsons, Ross, Home Depot, Marshalls, and Home Goods
- Located across from Cypress College (16,000 Students)
- Valley View Street and Lincoln Avenue boast over 75,000 CPD
- Great infill OC location