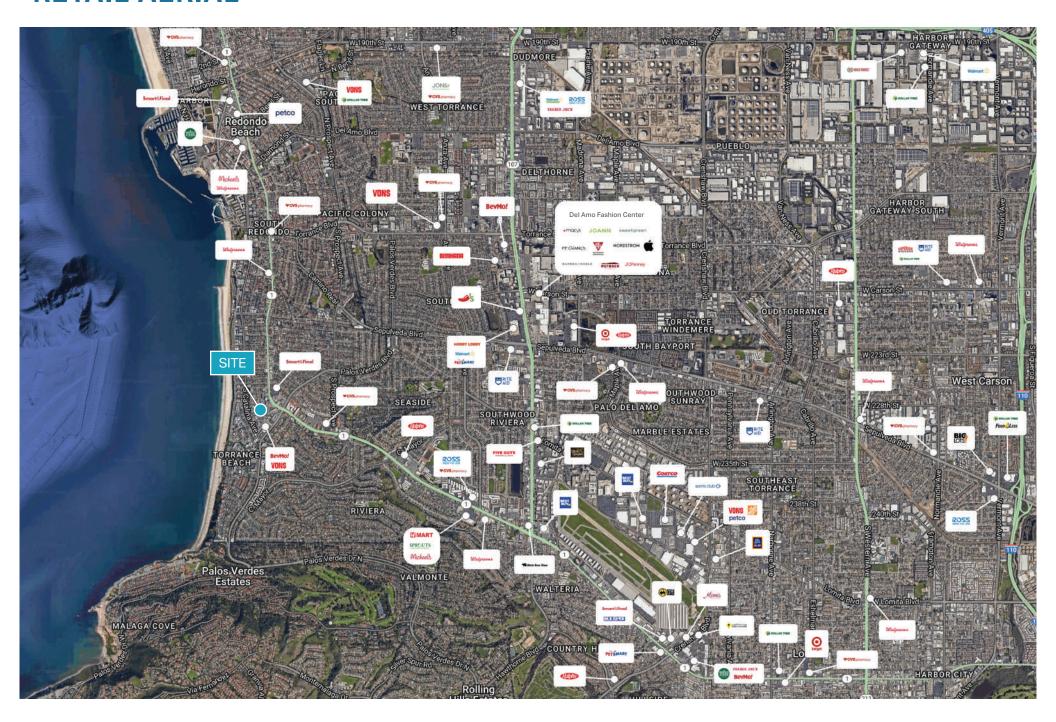

PHICS:**



Population

**1 MILE** 19,090

**2 MILE** 62,644

**3MILE** 136,390



Avg. Household Income

**1MILE** \$205,895

**2 MILE** \$203,821

**3MILE** \$201,965



Daytime Population

**1 MILE** 5,785

**2 MILE** 18,483

**3MILE** 64,616



Avg. Median Income

**1MILE** \$139,250

**2 MILE** \$139,598

**3MILE** \$140,935

## **PROPERTY HIGHLIGHTS**

- Belle Époque space for lease.
- 1,600 SF Available.
- Anchored by Trader Joe's & Starbucks.



**VISITS** 

PER MONTH: 34.4K

**PER YEAR:** 412.6K

- Located in the heart of the Riviera Village.
- 210 public metered parking spaces located directly in front of the premises.
- Proximity to a collection of local restaurants and retailers.



**WALK SCORE** 

94

# **SITE PLAN**



**Avenida Del Norte** 

4,500 CPD

# **RETAIL AERIAL**