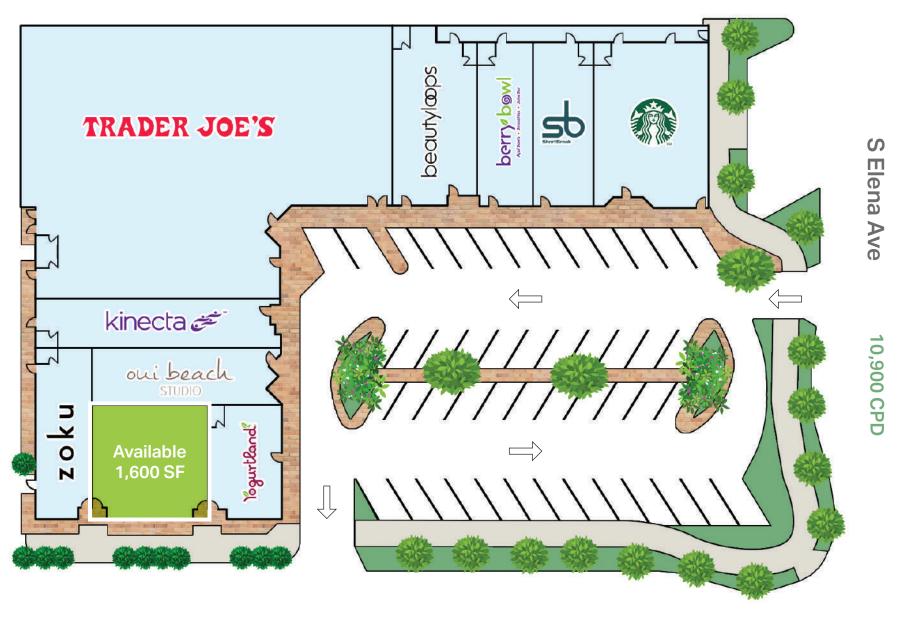

10.451.8171 X220

JFARLO@EPSTEEN.COM







#### **DEMOGRAPHICS:**



Population

**1 MILE** 19,090

**2 MILE** 62,644

**3MILE** 136,390



Avg. Household Income

**1MILE** \$205,895

**2 MILE** \$203,821

**3MILE** \$201,965



Daytime Population

**1 MILE** 5,785

**2 MILE** 18,483

**3MILE** 64,616



Avg. Median Income

**1MILE** \$139,250

**2 MILE** \$139,598

**3MILE** \$140,935

## **PROPERTY HIGHLIGHTS**

- Belle Époque space for lease.
- 1,600 SF Available.
- Anchored by Trader Joe's & Starbucks.



**VISITS** 

PER MONTH: 34.4K

**PER YEAR:** 412.6K

- Located in the heart of the Riviera Village.
- 210 public metered parking spaces located directly in front of the premises.
- Proximity to a collection of local restaurants and retailers.



**WALK SCORE** 

94

# **SITE PLAN**



**Avenida Del Norte** 

4,500 CPD

# **RETAIL AERIAL**