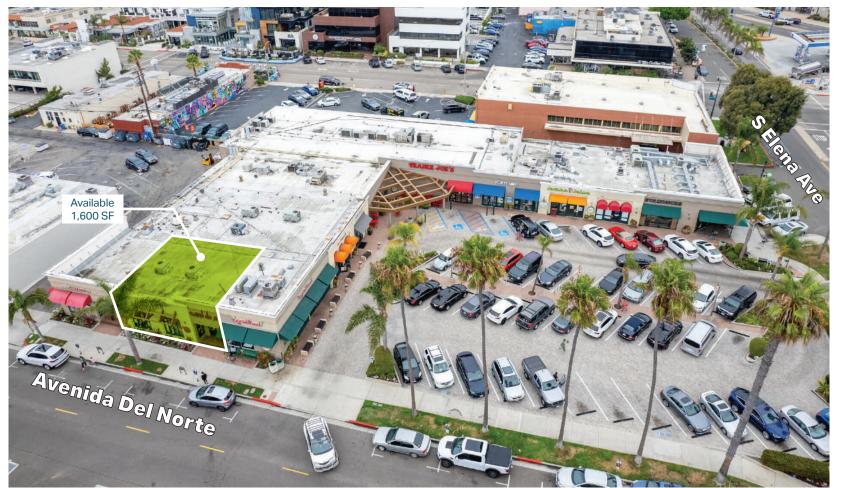

## **PROPERTY HIGHLIGHTS**

- Belle Époque space for lease.
- 1,600 SF Available.
- Anchored by Trader Joe's & Starbucks.

**VISITS** 

PER MONTH: 34.4K

**PER YEAR:** 412.6K

- Located in the heart of the Riviera Village.
- 210 public metered parking spaces located directly in front of the premises.
- Proximity to a collection of local restaurants and retailers.

# **SITE PLAN**

**Avenida Del Norte** 

4,500 CPD