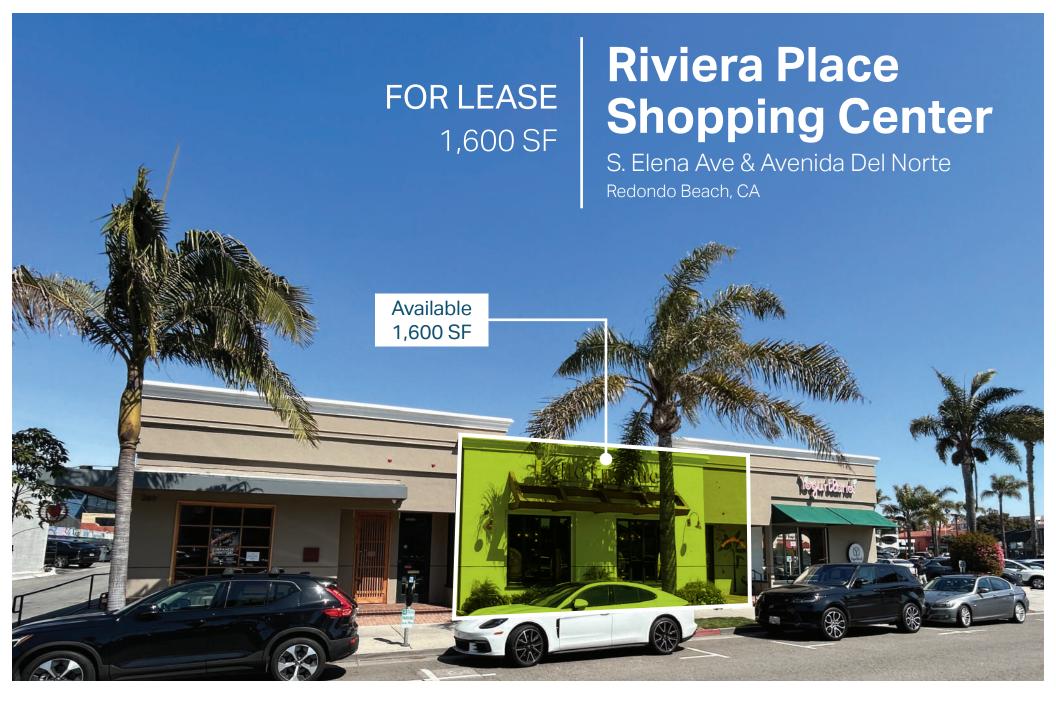

## **PROPERTY HIGHLIGHTS**

- Belle Époque space for lease.
- 1,600 SF Available.
- Anchored by Trader Joe's & Starbucks.

**VISITS** 

PER MONTH: 34.4K

**PER YEAR:** 412.6K

- Located in the heart of the Riviera Village.
- 210 public metered parking spaces located directly in front of the premises.
- Proximity to a collection of local restaurants and retailers.