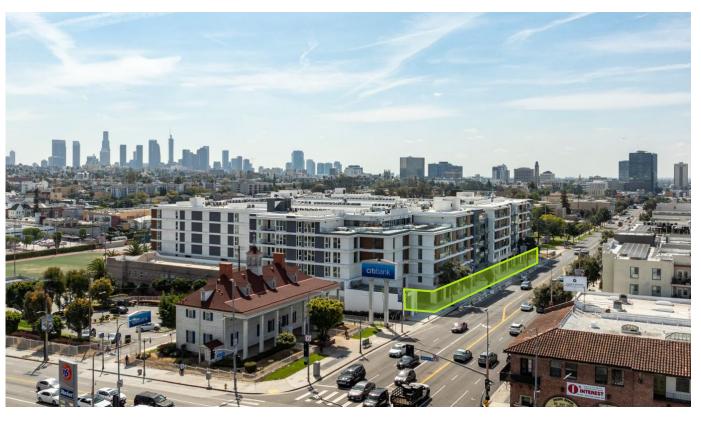

HLIGHTS**



200 N. Vermont Ave Los Angeles, CA



490 Apartment Units



Retail / Restaurant **Available For Lease** 



**High Traffic Counts Along Vermont Ave** 



50+ Retail Parking **Spaces** 



**Brand New** Construction

G - 4,279 SF



A - 2,769 SF C - 1,932 SF E - 1,607 SF

B - 894 SF D - 1,708 SF F - 1,509 SF



## **SITE PLAN**



#### **RETAIL AERIAL**



#### **DEMOGRAPHICS:**



Population

**1MILE** 103,931

2 MILE 356,745

**3MILE** 601,974



Avg. Household Income

**1MILE** \$84,285

**2 MILE** \$90,413

**3MILE** \$105,491



**Daytime Population** 

**1 MILE** 27,297

**2 MILE** 105,707

**3MILE** 278,411



Avg. Median Income

**1MILE** \$64,497

**2 MILE** \$65,188

**3MILE** \$73,526



#### **TRAFFIC COUNTS**

Vermont Ave: 96,793 CPD Beverly Blvd: 68,630 CPD











Located in the heart of Los Angeles, the neighborhood surrounding 200 N. Vermont Avenue offers a dynamic mix of culture, commerce, and connectivity. Nestled between Koreatown and East Hollywood, this bustling area boasts high foot traffic, diverse dining options, and a thriving retail scene. With convenient access to major freeways and the Metro Red Line, businesses benefit from excellent visibility and a steady stream of local and commuter customers. The area's energetic atmosphere, combined with ongoing development and strong demographic growth, makes it a prime destination for retailers looking to establish a presence in one of L.A.'s most exciting commercial corridors.