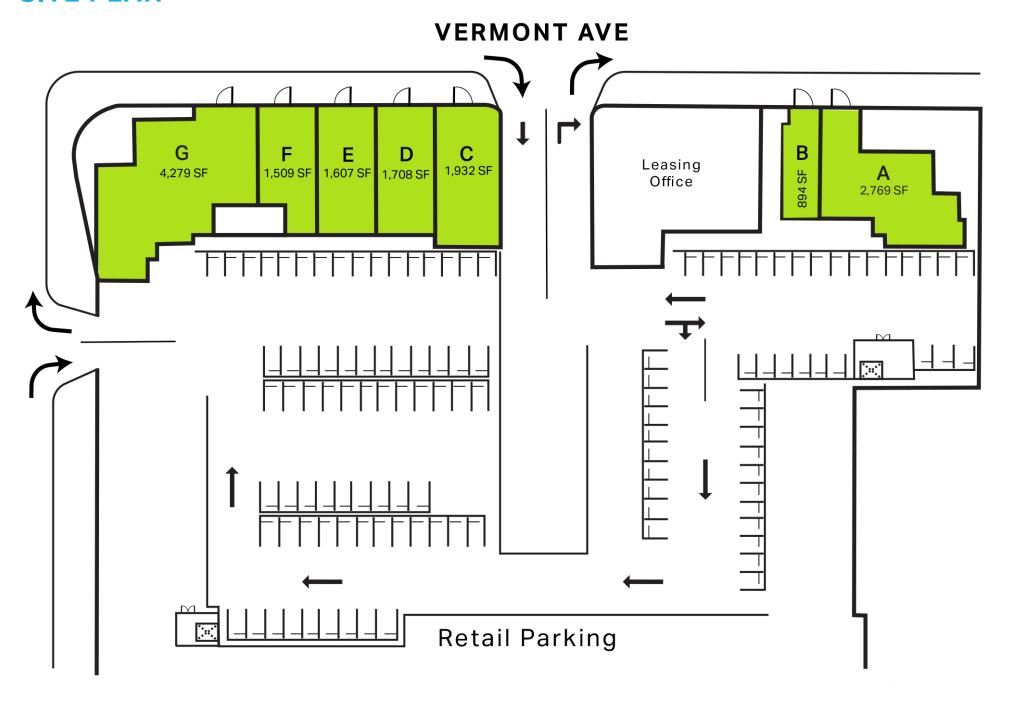

G - 4,279 SF

A - 2,769 SF C - 1,932 SF E - 1,607 SF

B - 894 SF D - 1,708 SF F - 1,509 SF

## **SITE PLAN**