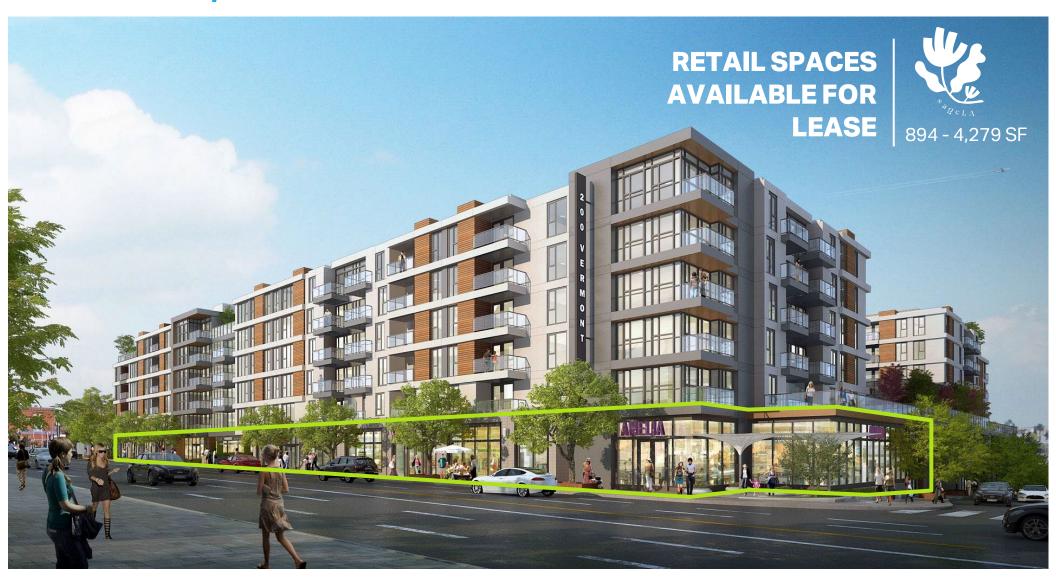

## **PROPERTY HIGHLIGHTS**

200 N. Vermont Ave Los Angeles, CA

490 Apartment Units

Retail / Restaurant **Available For Lease** 

**High Traffic Counts Along Vermont Ave** 

50+ Retail Parking **Spaces** 

**Brand New** Construction

G - 4,279 SF

A - 2,769 SF C - 1,932 SF E - 1,607 SF

B - 894 SF D - 1,708 SF F - 1,509 SF