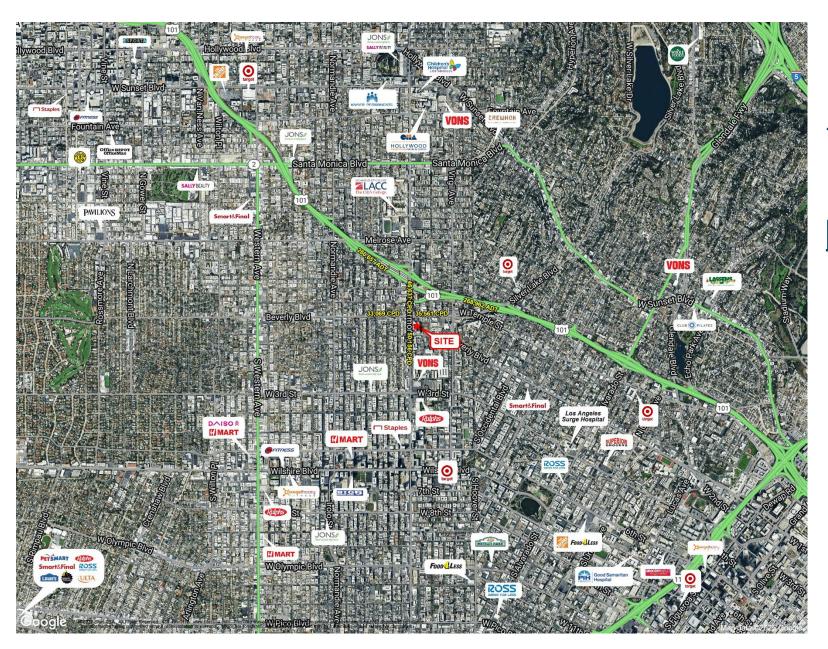

#### **TRAFFIC COUNTS**

Vermont Ave: 96,793 CPD Beverly Blvd: 68,630 CPD

Located in the heart of Los Angeles, the neighborhood surrounding 200 N. Vermont Avenue offers a dynamic mix of culture, commerce, and connectivity. Nestled between Koreatown and East Hollywood, this bustling area boasts high foot traffic, diverse dining options, and a thriving retail scene. With convenient access to major freeways and the Metro Red Line, businesses benefit from excellent visibility and a steady stream of local and commuter customers. The area's energetic atmosphere, combined with ongoing development and strong demographic growth, makes it a prime destination for retailers looking to establish a presence in one of L.A.'s most exciting commercial corridors.