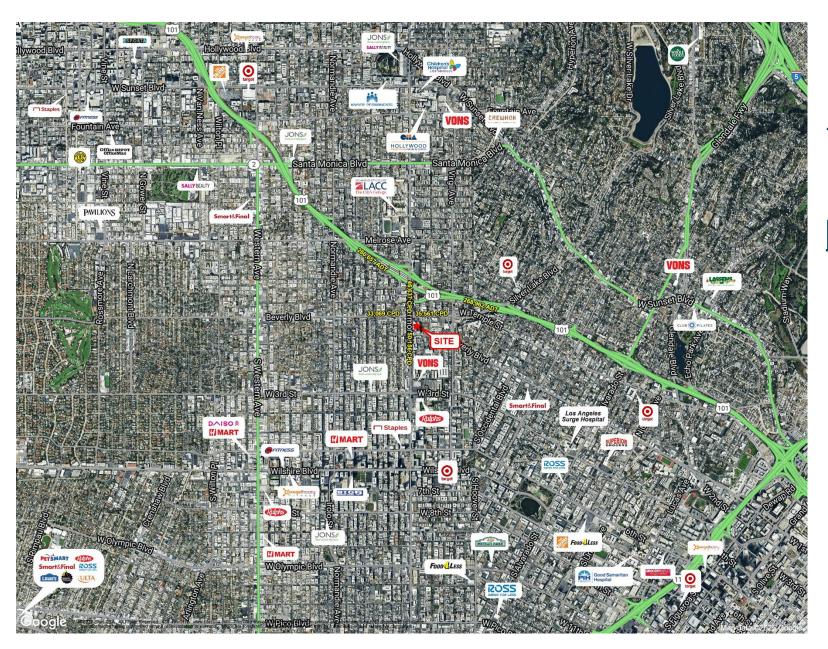

### **DEMOGRAPHICS:**

Population

**1MILE** 103,931

2 MILE 356,745

**3MILE** 601,974

Avg. Household Income

**1MILE** \$84,285

**2 MILE** \$90,413

**3MILE** \$105,491

**Daytime Population** 

**1 MILE** 27,297

**2 MILE** 105,707

**3MILE** 278,411

Avg. Median Income

**1MILE** \$64,497

**2 MILE** \$65,188

**3MILE** \$73,526

#### **TRAFFIC COUNTS**

Vermont Ave: 96,793 CPD Beverly Blvd: 68,630 CPD

Located in the heart of Los Angeles, the neighborhood surrounding 200 N. Vermont Avenue offers a dynamic mix of culture, commerce, and connectivity. Nestled between Koreatown and East Hollywood, this bustling area boasts high foot traffic, diverse dining options, and a thriving retail scene. With convenient access to major freeways and the Metro Red Line, businesses benefit from excellent visibility and a steady stream of local and commuter customers. The area's energetic atmosphere, combined with ongoing development and strong demographic growth, makes it a prime destination for retailers looking to establish a presence in one of L.A.'s most exciting commercial corridors.