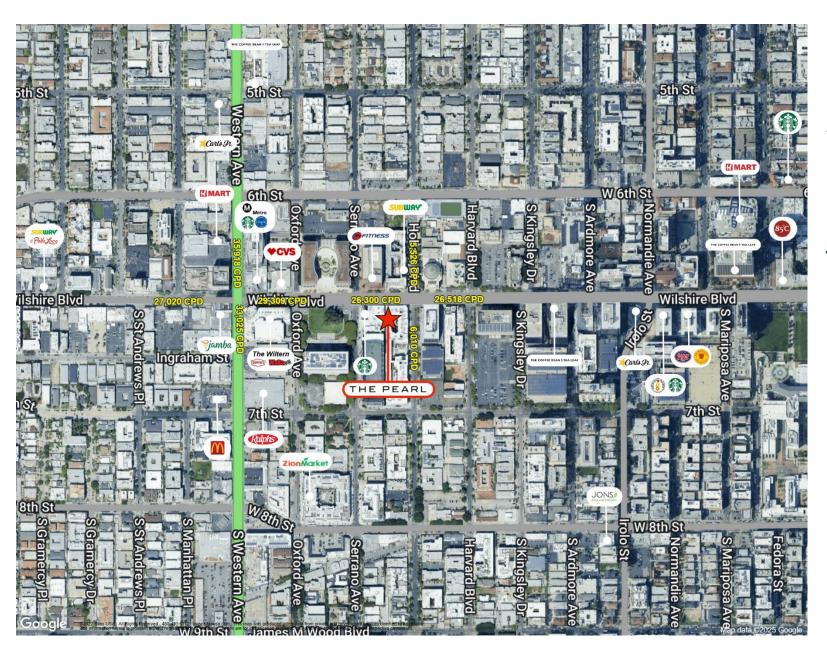

#### **DEMOGRAPHICS:**

**Population** 

**1MILE** 115,896

**2 MILE** 327,609

**3MILE** 652,345

Avg. Household Income

**1MILE** \$82,247

2 MILE \$90,027

**3MILE** \$99,044

**Daytime Population** 

**1MILE** 46,021

**2 MILE** 99,214

**3MILE** 268,995

Avg. Median Income

**1MILE** \$58,879

**2 MILE** \$63,623

**3MILE** \$69,357

**TRAFFIC COUNTS** 

Wilshire Blvd: 52,818 CPD Hobart Ave: 11,536 CPD

View of sidewalk in front of Pearl

Dedicated retail parking garage off of Hobart

View of Storefront

Direct access into space from parking garage