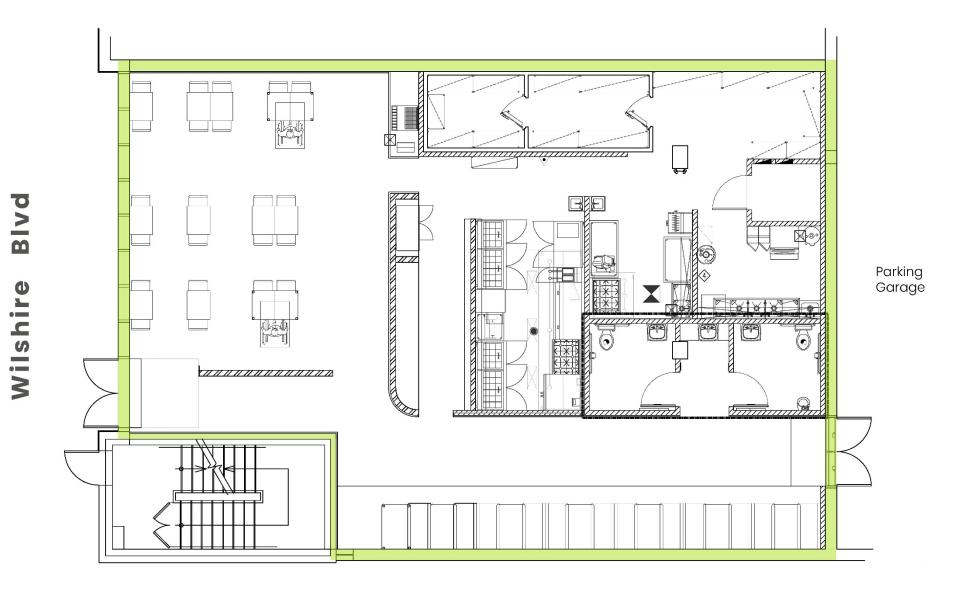

# WILSHIRE BLVD @ HOBART AVE LOS ANGELES, CA





**Please Contact** 

JACK FARLO BRE LIC: 02067149

310.451.8171 X220 | JFARLO@EPSTEEN.COM







### **PROPERTY HIGHLIGHTS**



687 S Hobart Ave Los Angeles, CA



346 Apartment Units



**Restaurant Available For** Lease



**High Traffic Counts** Along Wilshire Blvd



40+ Retail Parking **Spaces** 



Suite D - 2,344 SF



**Fully fixturized** restaurant with hood & walkin's





#### **SITE PLAN**



### **FLOOR PLAN**



#### **RETAIL AERIAL**



#### **DEMOGRAPHICS:**



**Population** 

**1MILE** 115,896

**2 MILE** 327,609

**3MILE** 652,345



Avg. Household Income

**1MILE** \$82,247

2 MILE \$90,027

**3MILE** \$99,044



**Daytime Population** 

**1MILE** 46,021

**2 MILE** 99,214

**3MILE** 268,995



Avg. Median Income

**1MILE** \$58,879

**2 MILE** \$63,623

**3MILE** \$69,357



**TRAFFIC COUNTS** 

Wilshire Blvd: 52,818 CPD Hobart Ave: 11,536 CPD







View of sidewalk in front of Pearl



Dedicated retail parking garage off of Hobart



View of Storefront



Direct access into space from parking garage

## **AROUND THE NEIGHBORHOOD**

Koreatown, located in the heart of Los Angeles, is known for its blend of Korean heritage and modern urban energy. Spanning a dense and bustling area, it boa