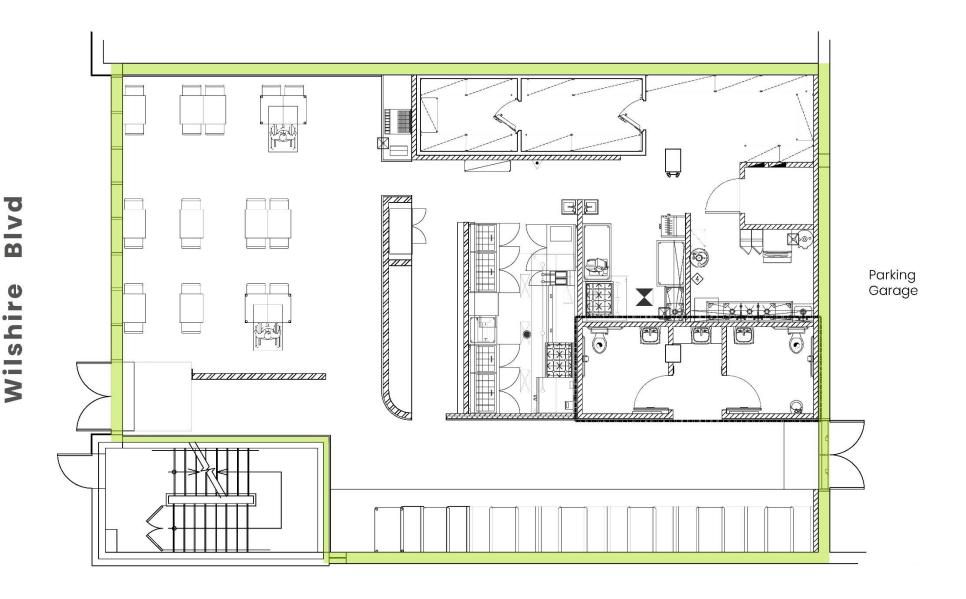

# **FLOOR PLAN**

# **PROPERTY HIGHLIGHTS**

687 S Hobart Ave Los Angeles, CA

346 Apartment Units

**Restaurant Available For Lease** 

**High Traffic Counts** Along Wilshire Blvd

40+ Retail Parking Spaces

Suite D - 2,344 SF

Fully fixturized restaurant with hood & walk-in's