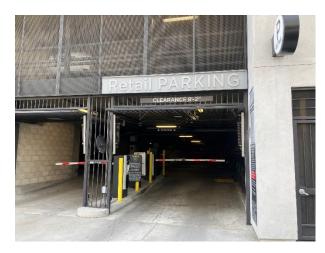

**3MILE** \$69,357

**TRAFFIC COUNTS** 

Wilshire Blvd: 52,818 CPD Hobart Ave: 11,536 CPD

View of sidewalk in front of Pearl

Dedicated retail parking garage off of Hobart

View of Storefront

Direct access into space from parking garage