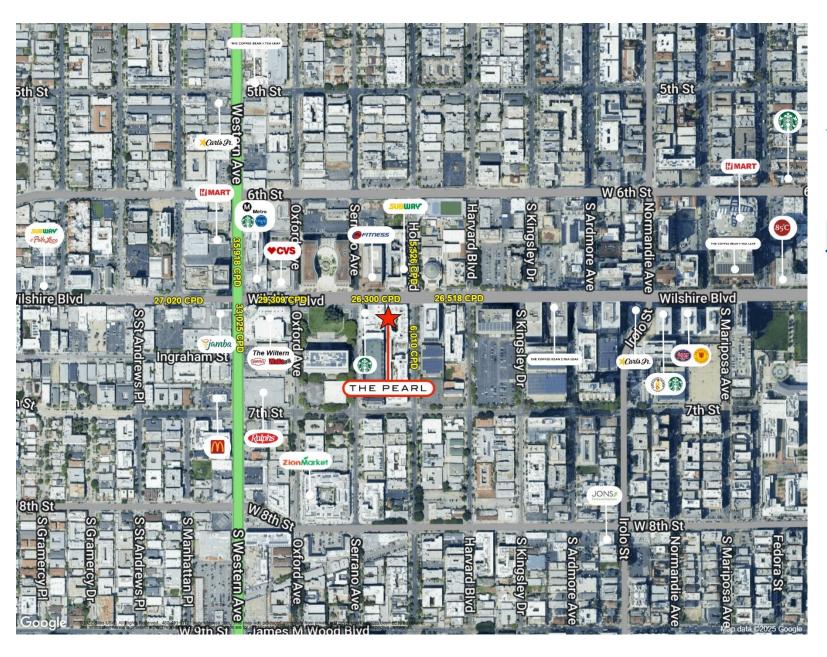

### **DEMOGRAPHICS:**

Population

**1MILE** 115,896

**2 MILE** 327,609

**3MILE** 652,345

Avg. Household Income

**1MILE** \$82,247

2MILE \$90,027

**3MILE** \$99,044

Daytime Population

**1MILE** 46,021

**2 MILE** 99,214

**3MILE** 268,995

Avg. Median Income

**1MILE** \$58,879

**2 MILE** \$63,623

**3MILE** \$69,357

**TRAFFIC COUNTS** 

Wilshire Blvd: 52,818 CPD Hobart Ave: 11,536 CPD

View of sidewalk in front of Pearl

Dedicated retail parking garage off of Hobart

View of Storefront

Direct access into space from parking garage