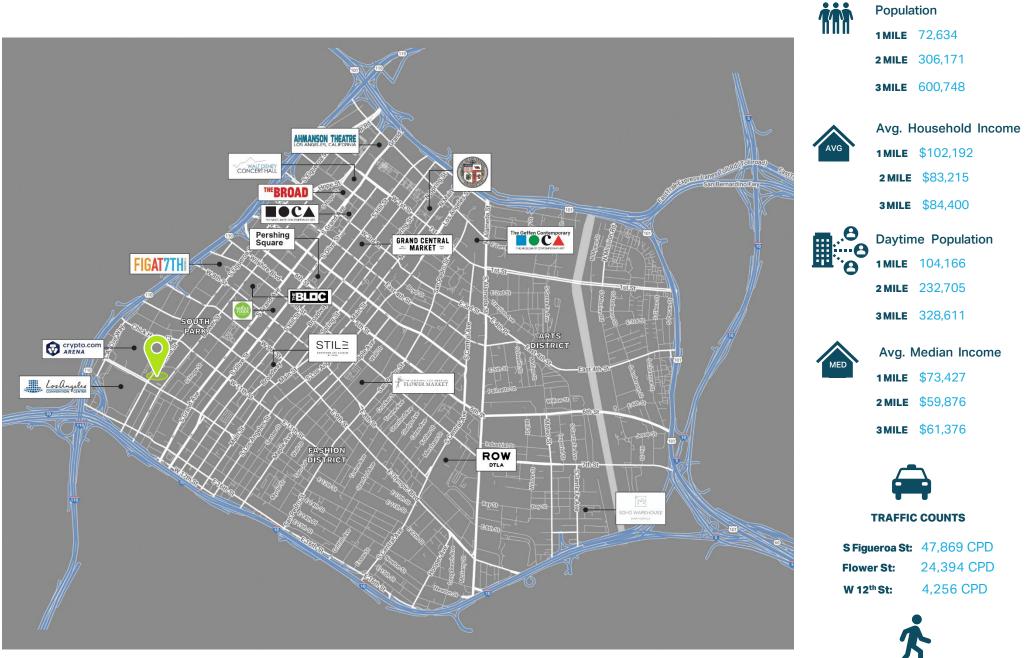

#### **DEMOGRAPHICS:**

WALK SCORE

epsteen & associates FOUNDING CHAINLINKS RETAIL ADVISORS This information is deemed reliable, but not guaranteed. All information should be independently verified for its accuracy and completeness before relying upon it.

#### **AROUND THE NEIGHBORHOOD**

Circa in DTLA is situated in the heart of a thriving entertainment, sports, and cultural district. Just steps away is L.A. LIVE, a premier entertainment destination that attracts over 4 million visitors annually with its diverse selection of restaurants, hotels, and venues. At the center of it all is the iconic Crypto.com Arena, home to the Lakers, Kings, and Sparks. Since opening in 1999, the arena has hosted more than 5,200 events and welcomed over 92 million guests. The neighborhood has seen significant residential growth, with a high percentage of renters contributing to its dynamic and ever-evolving energy. This vibrant mix of entertainment, culture, and a growing community makes Circa a prime location for commercial retail opportunities.