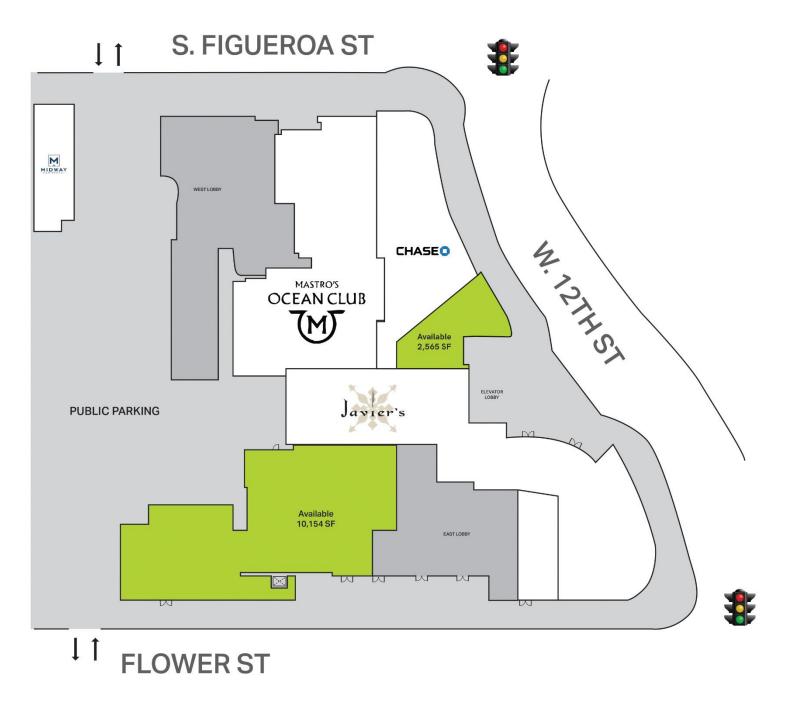

## **1200 S FIGUEROA ST LOS ANGELES, CA**

# EA epsteen & associates



#### **Please Contact**

CAMERON CROWNER BRE LIC: 00924460

310.451.8171 X240 CCROWNER@EPSTEEN.COM

#### **JACK FARLO** BRE LIC: 02067149 310.451.8171 X220 JFARLO@EPSTEEN.COM





### **PROPERTY HIGHLIGHTS**



1200 S Figueroa St Los Angeles, CA



648 Luxury Apartment Units



Retail / Restaurant Available For Lease



High Traffic Counts Along Figueroa St



2,565 SF 10,154 SF



Brand New Construction



This information is deemed reliable, but not guaranteed. All information should be independently verified for its accuracy and completeness before relying upon it.

### **SITE PLAN**



epsteen & associates

#### **RETAIL AERIAL**

#### **DEMOGRAPHICS:**



WALK SCORE

epsteen & associates FOUNDING CHAINLINKS RETAIL ADVISORS This information is deemed reliable, but not guaranteed. All information should be independently verified for its accuracy and completeness before relying upon it.







#### **AROUND THE NEIGHBORHOOD**

Circa in DTLA is situated in the heart of a thriving entertainment, sports, and cultural district. Just steps away is L.A. LIVE, a premier entertainment destination that attracts over 4 million visitors annually with its diverse selection of restaurants, hotels, and venues. At the center of it all is the iconic Crypto.com Arena, home to the Lakers, Kings, and Sparks. Since opening in 1999, the arena has hosted more than 5,200 events and welcomed ov