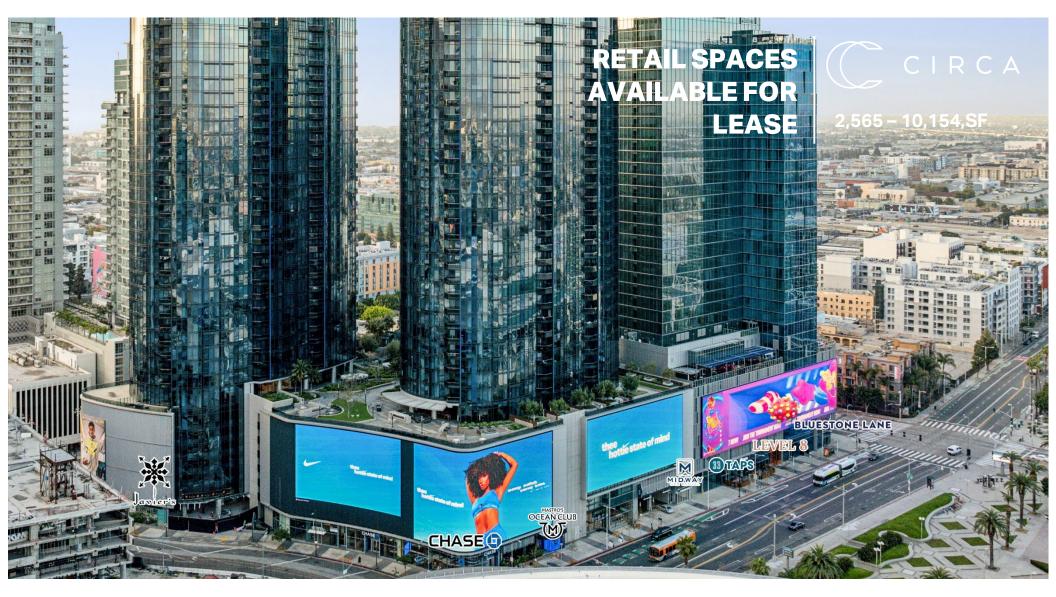

### **PROPERTY HIGHLIGHTS**

1200 S Figueroa St Los Angeles, CA

648 Luxury Apartment Units

Retail / Restaurant Available For Lease

High Traffic Counts Along Figueroa St

2,565 SF 10,154 SF

Brand New Construction