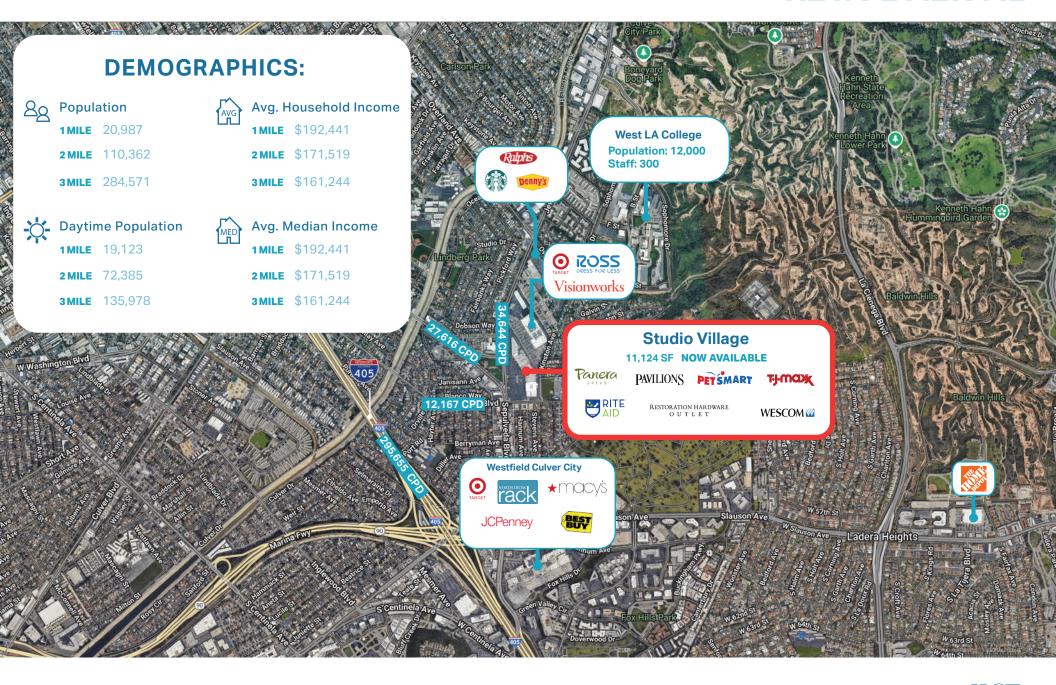

## **RETAIL AERIAL**

## Prime Junior Anchor Opportunity in the Heart of Culver City

- Exceptional junior anchor space available in a high-traffic center anchored by TJ Maxx, Pavilions, Rite Aid, PetSmart, RH Outlet, and Carter's.
- Pylon signage available, offering excellent visibility along a major retail corridor.
- Located on a heavily traveled thoroughfare with traffic counts exceeding 60,000 cars per day (CPD).
- Within the thriving Culver City trade area, near Westfield Culver City and top national retailers including Total Wine, Target, Trader Joe's, and Sprouts.

## **PROPERTY DETAILS**

• Size: 11,124 SF

• Center Name: Studio Village Shopping Center

Total Retail Space: Approximately 204,263 SF

Land Area: 18 acres

• Parking: 1,500 spaces

• Year Built: 1963

**JEFFERSON BLVD**