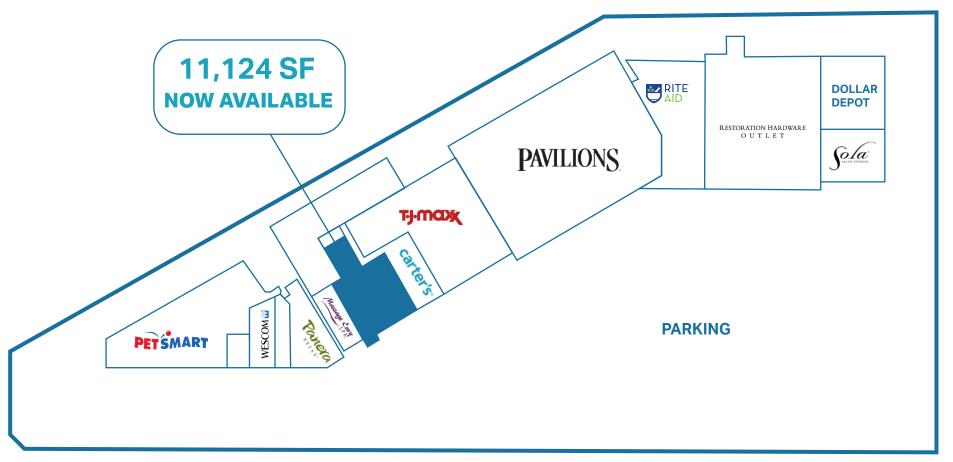

## Prime Junior Anchor Opportunity in the Heart of Culver City

- Exceptional junior anchor space available in a high-traffic center anchored by TJ Maxx, Pavilions, Rite Aid, PetSmart, RH Outlet, and Carter's.
- Pylon signage available, offering excellent visibility along a major retail corridor.
- Located on a heavily traveled thoroughfare with traffic counts exceeding 60,000 cars per day (CPD).
- Within the thriving Culver City trade area, near Westfield Culver City and top national retailers including Total Wine, Target, Trader Joe's, and Sprouts.

## **PROPERTY DETAILS**

• Size: 11,124 SF

• Center Name: Studio Village Shopping Center

Total Retail Space: Approximately 204,263 SF

Land Area: 18 acres

• Parking: 1,500 spaces

• Year Built: 1963

**JEFFERSON BLVD**