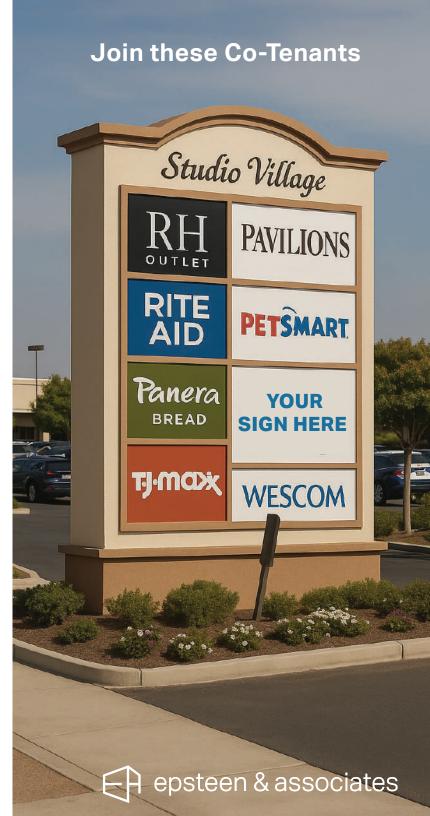

## Prime Junior Anchor Opportunity in the Heart of Culver City

- Exceptional junior anchor space available in a high-traffic center anchored by TJ Maxx, Pavilions, Rite Aid, PetSmart, RH Outlet, and Carter's.
- Pylon signage available, offering excellent visibility along a major retail corridor.
- Located on a heavily traveled thoroughfare with traffic counts exceeding 60,000 cars per day (CPD).
- Within the thriving Culver City trade area, near Westfield Culver City and top national retailers including Total Wine, Target, Trader Joe's, and Sprouts.

## **PROPERTY DETAILS**

• Size: 11,124 SF

• Center Name: Studio Village Shopping Center

Total Retail Space: Approximately 204,263 SF

Land Area: 18 acres

• Parking: 1,500 spaces

• Year Built: 1963

**JEFFERSON BLVD**