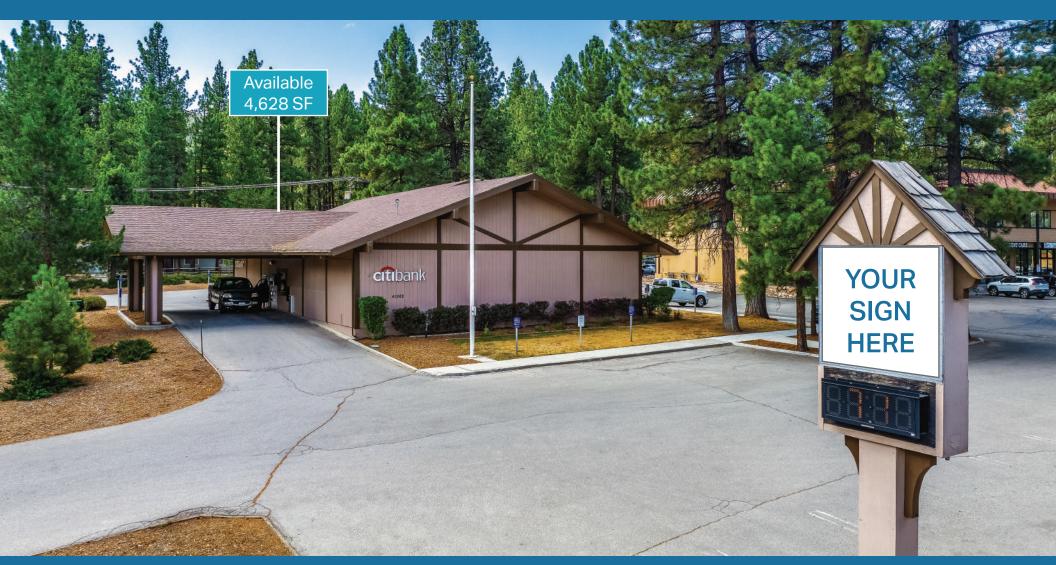

# **BIG BEAR LAKE**

41969 Big Bear Blvd, Big Bear Lake, CA 92315

4,628 SF BUILDING | 0.94 AC LAND

# **PROPERTY HIGHLIGHTS**

- Freestanding 4,628 Sq Ft Drive-Thru building available located along trade area's main roadway (Big Bear Blvd)
- Excellent visibility and easy access
- Located between two of Southern California's most popular ski resorts with over 3,000,000 visitors per year
- Trade area comprised of a blend of stable residential income levels and a dynamic, tourism-driven commercial sector