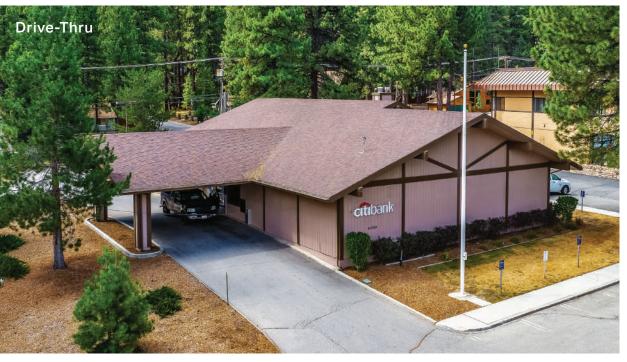

# **PROPERTY HIGHLIGHTS**

- Freestanding 4,628 Sq Ft Drive-Thru building available located along trade area's main roadway (Big Bear Blvd)
- Excellent visibility and easy access
- Located between two of Southern California's most popular ski resorts with over 3,000,000 visitors per year
- Trade area comprised of a blend of stable residential income levels and a dynamic, tourism-driven commercial sector