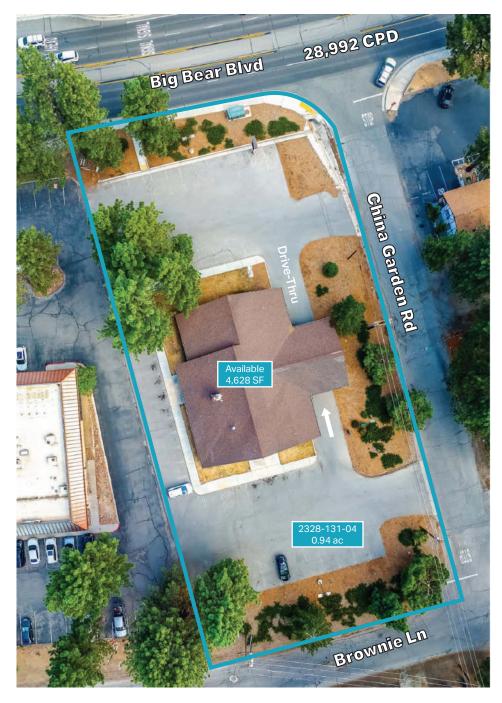

between two of Southern California's most popular ski resorts with over 3,000,000 visitors per year
- Trade area comprised of a blend of stable residential income levels and a dynamic, tourism-driven commercial sector



#### **DEMOGRAPHICS:**

2<sub>2</sub> Population

**1MILE** 5,493

**2 MILE** 12.606

**3MILE** 21,632

Avg. Household Income

**1MILE** \$137,699

**2 MILE** \$131,549

**3MILE** \$116,604



**Daytime Population** 

**1MILE** 1,136

**2 MILE** 1.762

**3MILE** 2,250



Avg. Median Income

1MILE \$95,118

**2 MILE** \$92.099

**3MILE** \$85,317







# BOULEVARD ARC=116.00' RAD=1482.40' CA=04'29'00" TEL 2 THE EXPLICIT THE PROPERTY AND THE 10' SEMER LINE EASEMENT PER ARC=31.99' -RAD=20.00' CA=91'37'49" ARC=114.67' RAD=1777.40' CA=03'41'47' VICINITY MAP

## **SITE PLAN**









## **RETAIL AERIAL**