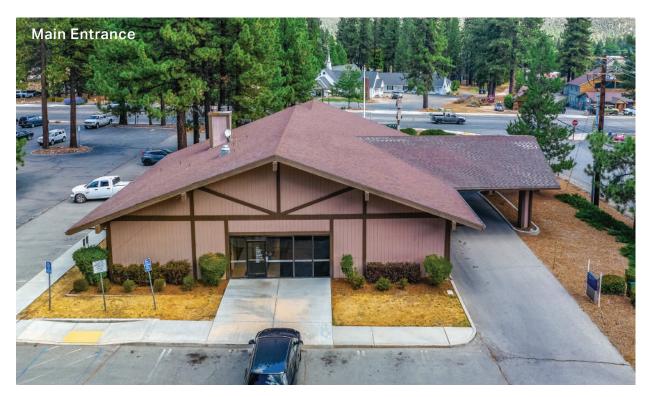

# **PROPERTY HIGHLIGHTS**

- Freestanding 4,628 Sq Ft Drive-Thru building available located along trade area's main roadway (Big Bear Blvd)
- Excellent visibility and easy access
- Located between two of Southern California's most popular ski resorts with over 3,000,000 visitors per year
- Trade area comprised of a blend of stable residential income levels and a dynamic, tourism-driven commercial sector