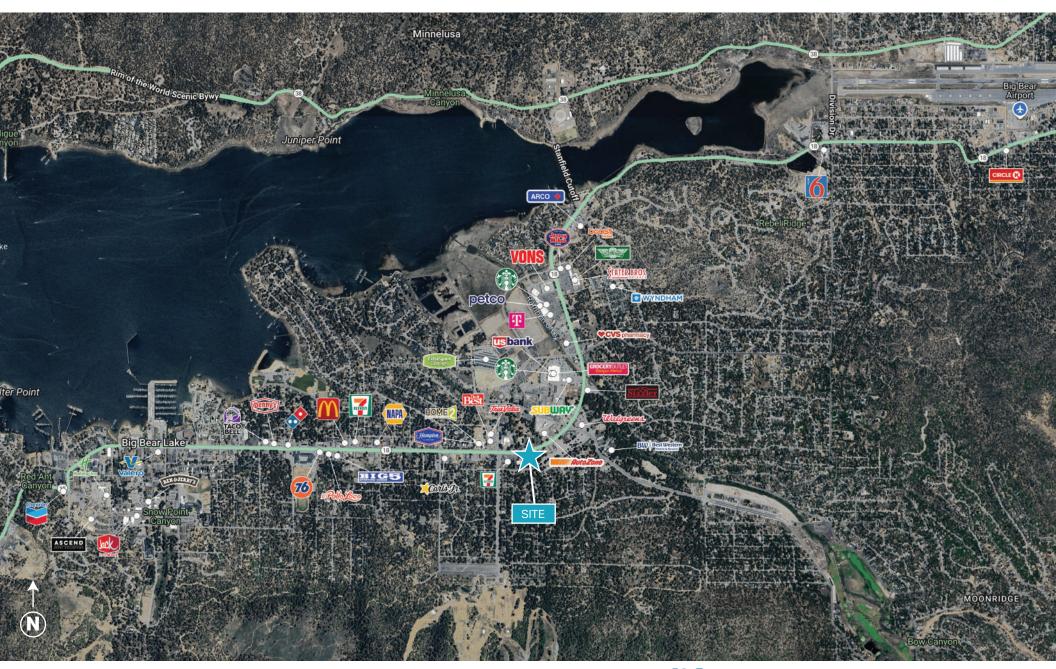

rnia's most popular ski resorts with over 3,000,000 visitors per year
- Trade area comprised of a blend of stable residential income levels and a dynamic, tourism-driven commercial sector



#### **DEMOGRAPHICS:**

2<sub>2</sub> Population

**1MILE** 5,493

**2 MILE** 12.606

**3MILE** 21,632

Avg. Household Income

**1MILE** \$137,699

**2 MILE** \$131,549

**3MILE** \$116,604



**Daytime Population** 

**1MILE** 1,136

**2 MILE** 1.762

**3MILE** 2,250



Avg. Median Income

1MILE \$95,118

**2 MILE** \$92.099

**3MILE** \$85,317







# BOULEVARD ARC=116.00' RAD=1482.40' CA=04'29'00" TEL 2 THE EXPLICIT THE PROPERTY AND THE 10' SEMER LINE EASEMENT PER ARC=31.99' -RAD=20.00' CA=91'37'49" ARC=114.67' RAD=1777.40' CA=03'41'47' VICINITY MAP

## **SITE PLAN**









## **RETAIL AERIAL**